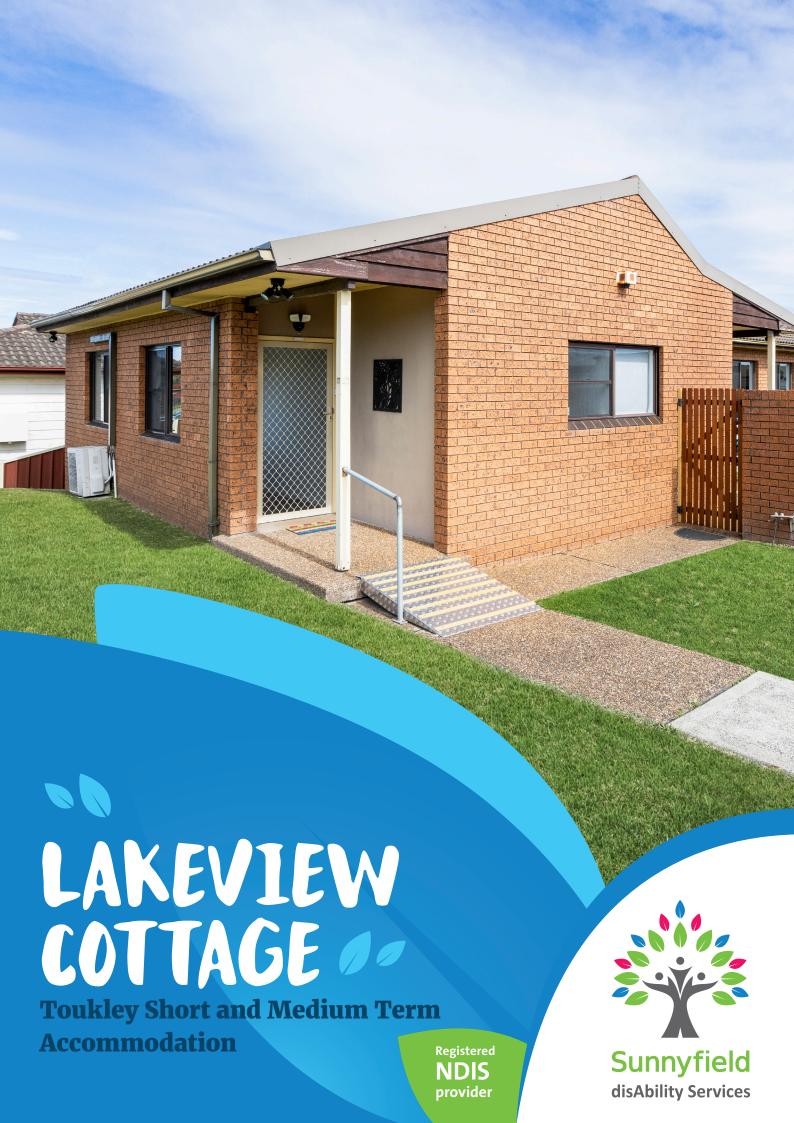

## YOUR HOME AWAY FROM HOME

- Monday Sunday
- 24/7, 365 days of the year

Sunnyfield's Lakeview Cottage is the perfect getaway spot for people with disability aged 18+. This 4 bedroom house is a relaxing haven with a beautiful lake view, gardens at the front and back and equipped with BBQ facilities for entertaining. Ideally located near many picturesque Central Coast beaches, the Australian Reptile Park, parks, shops and movie cinemas, there is something for everyone to enjoy.