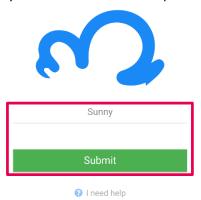

## Link App to Sunny

Once you have installed the app, the Mumba Cloud app will display on your device. From here, you will need to link the app to our Sunny platform.

1. Open the Mumba Cloud

Enter the Binding Code "Sunny" and tap Submit.
 This will ensure your account is linked to
 Sunnyfield. This is a one-off step.