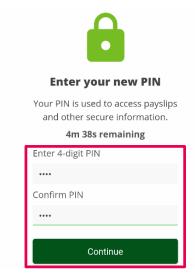

## **Setup Pin**

The first time logging in, you will need to set a four digit pin for added security. The app will prompt you to enter the pin 15 mins after being in the Homepage.

1. Enter a four digit pin and tap Continue.

**NOTE:** You need to set a PIN within 5 mins, otherwise, the app will log you out and will need to log in again.

2. Accept the Terms & Conditions and you're in.

www.mumba.cloud/terms

Please click Agree to access the App and you'll be on your way!