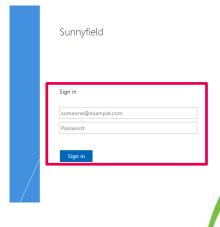

3. Tap Log in.

 Next enter your Sunnyfield Username and Password, and tap Sign In. This will be the same as your network login details. E.g. j.Doe@Sunnyfield.org.au.