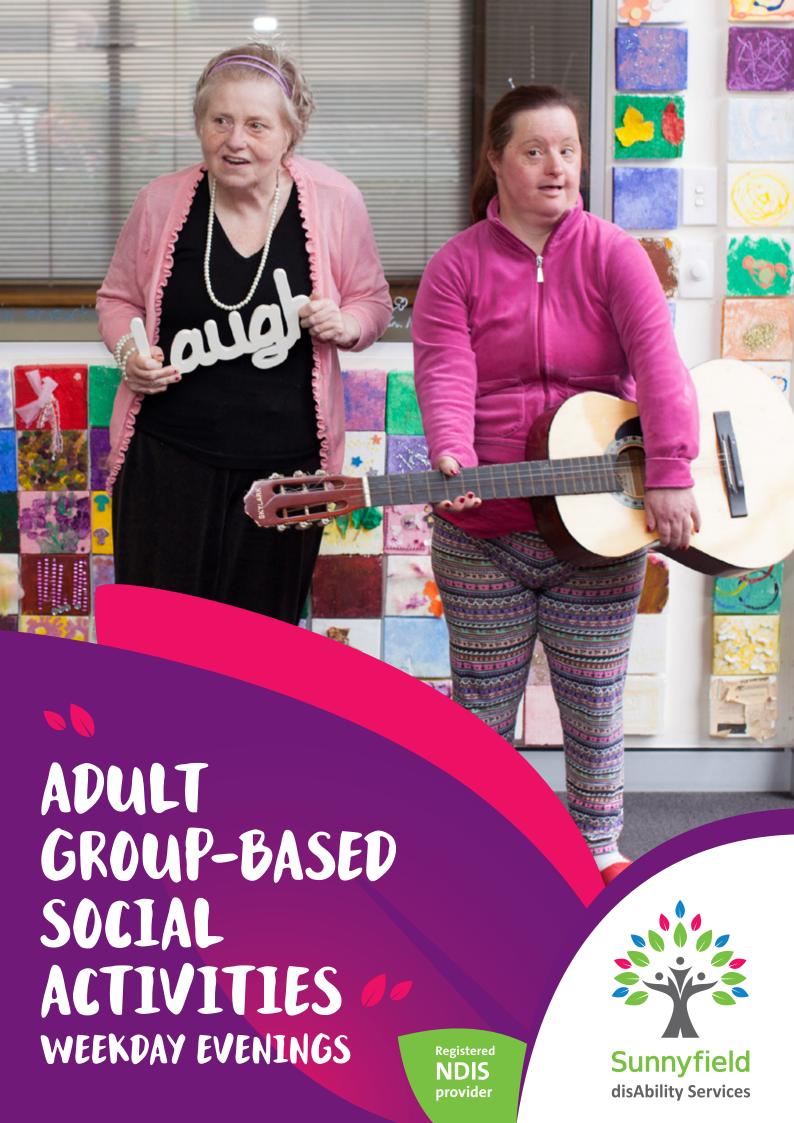

# GET SOCIAL WITH SUNNYFIELD

Sunnyfield is a leading disability support services organisation that provides trusted and flexible supports and services for people with disability, their families and carers.

Sunnyfield's Outreach program is designed for adults with disability and incorporates Skills for Life activities, health, fitness and recreational activities tailored to each participants interests.

Sessions run each Wednesday night on the North Shore and Northern Beaches.

If you'd like to expand your social activities, meet new friends and try new things then contact our friendly Client Engagement Team today.

T 1300 588 688
E enquiries@sunnyfield.org.au